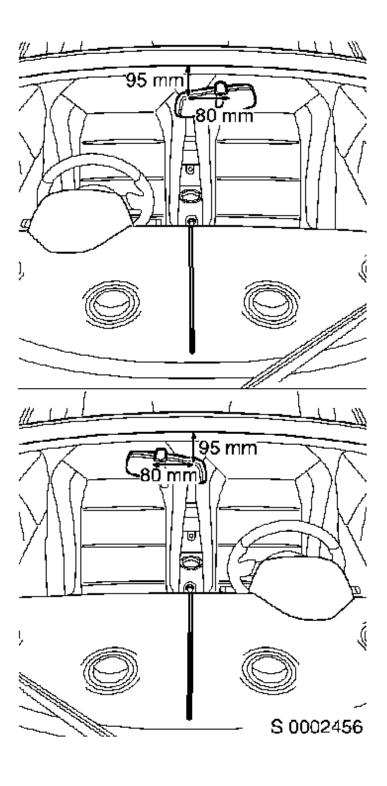

## Install

- Install interior rear-view mirror to windscreen
  - Measure a distance of 95 mm down centre of windscreen from lower edge of windscreen trim inside vehicle
  - Measure a distance of 80 mm horizontally from centre line to passenger's side
  - Install retaining plate to windscreen
    - Use special adhesive
  - Install interior rear-view mirror to retaining plate
    - Install screw
      Note: Position of retaining plate for interior rear-view mirror on windscreen is dependant on left or right drive vehicle